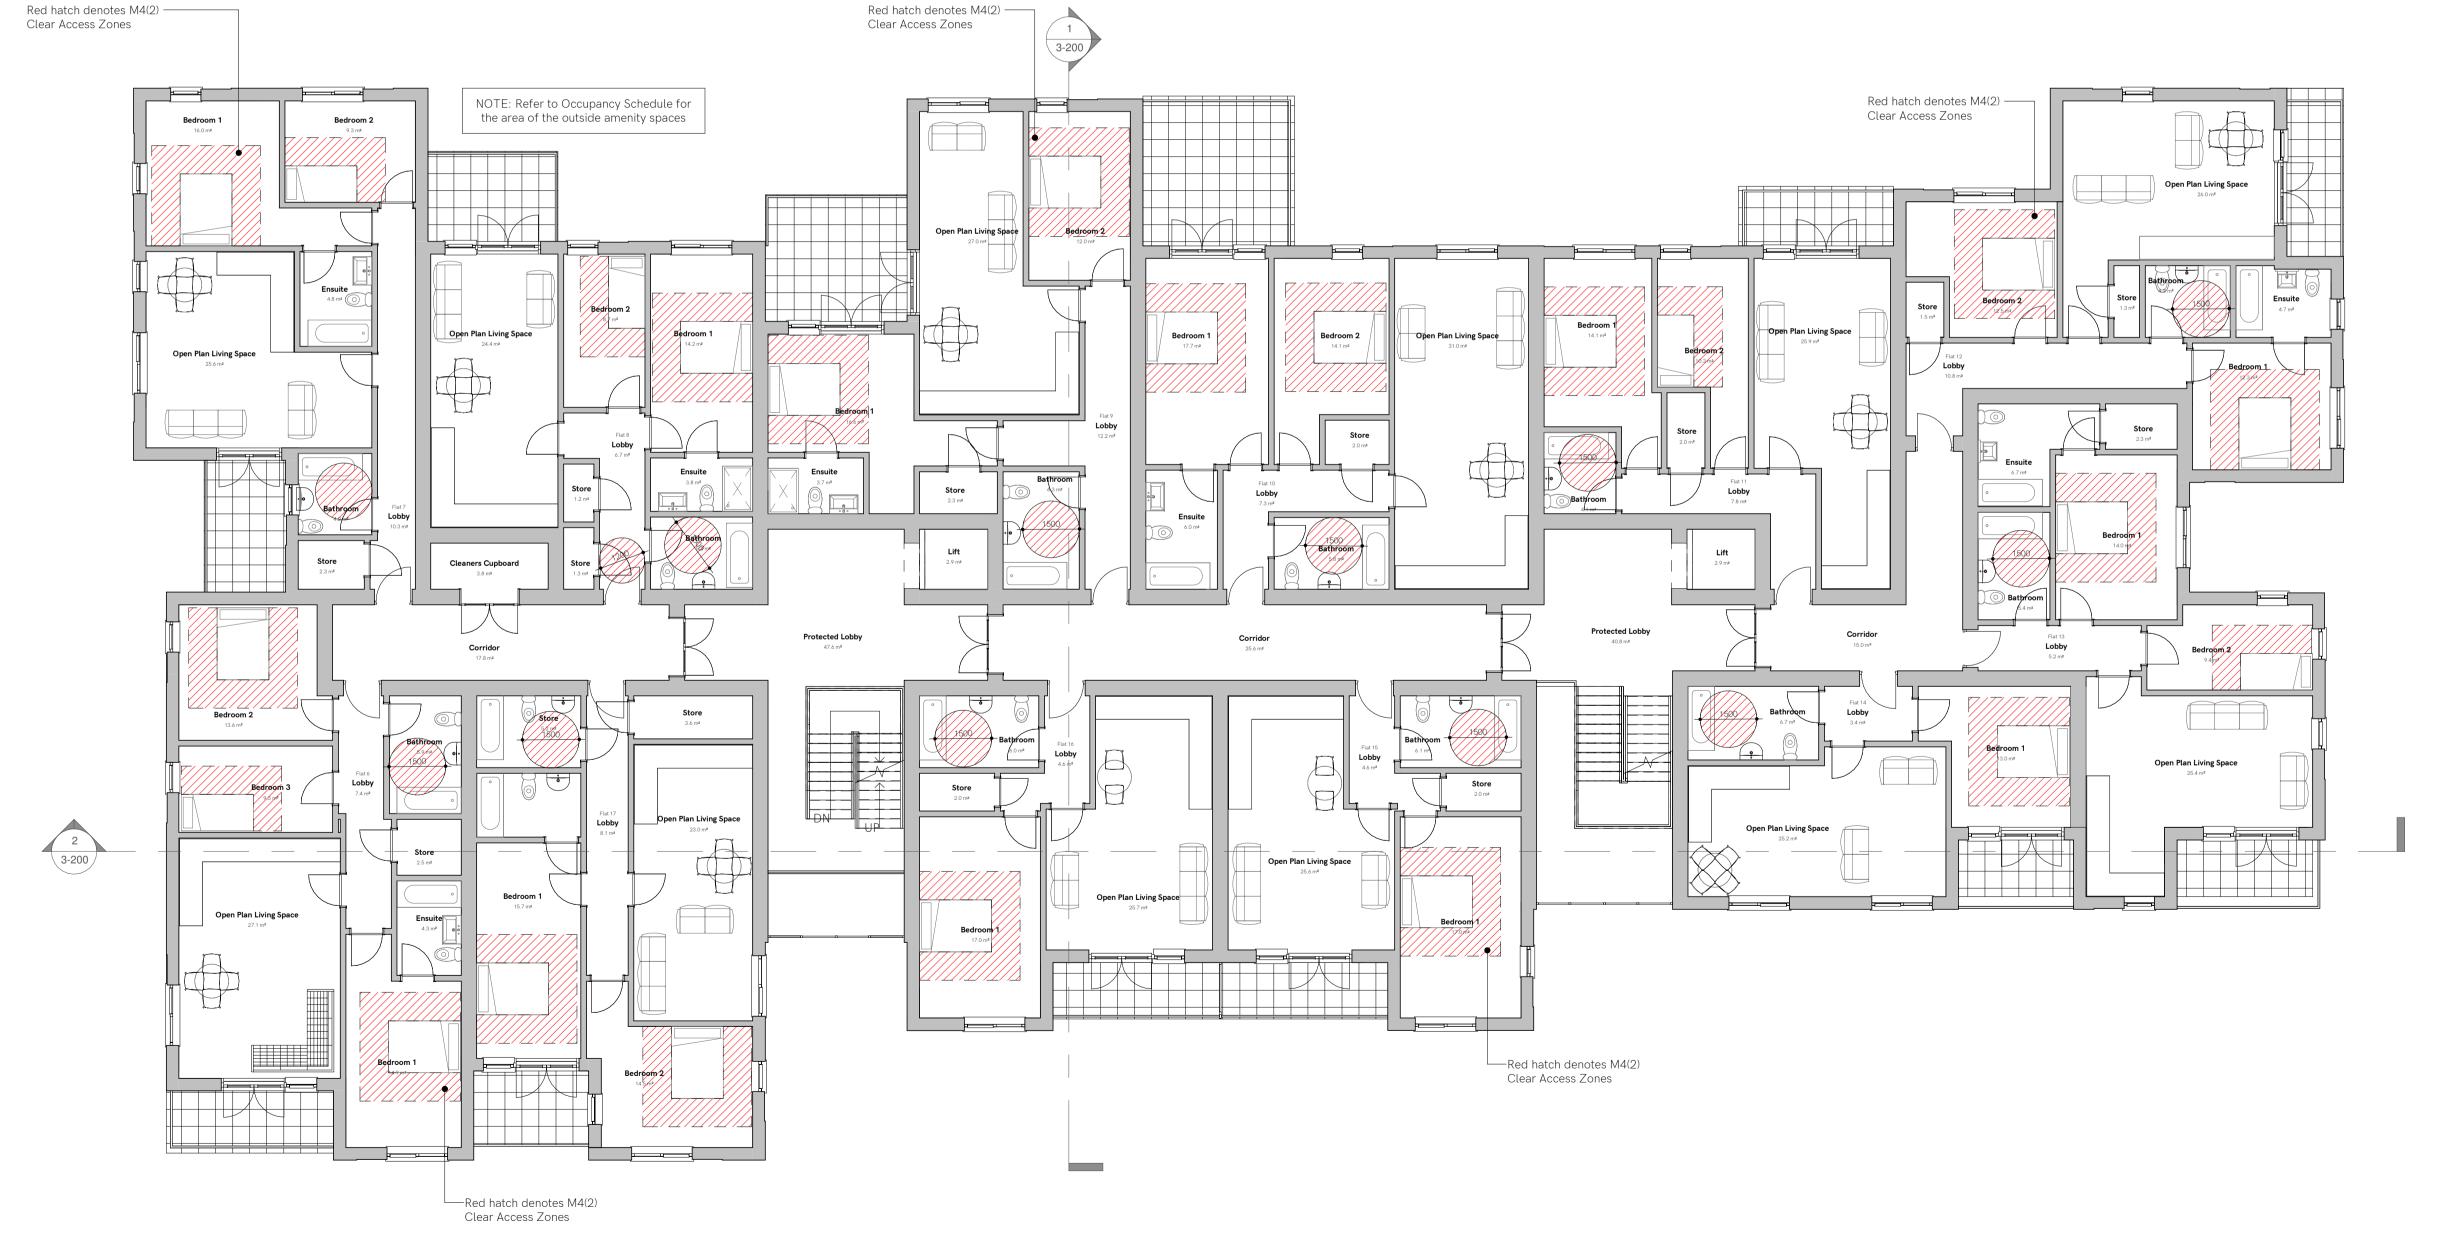

The Gallery, The Old Gasworks, 43 Progress Road, Leigh on Sea, Essex, SS9 5PR

Scale: 1:100 @ A1 F

1 Proposed First Floor Plan 1:100